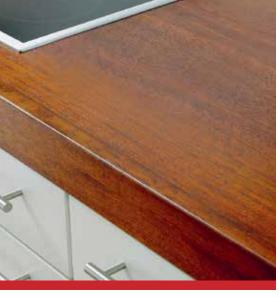

### FAXE Tabletop Oil

FAXE Tabletop Oil is used for finishing and renovating heavy-duty wooden tables and work surfaces and high-quality furniture surfaces. Oiled wood surfaces are characterised by their natural vibrancy, are particularly resistant to colouring substances and can be maintained with a minimum of effort. Comes in Natural and White.