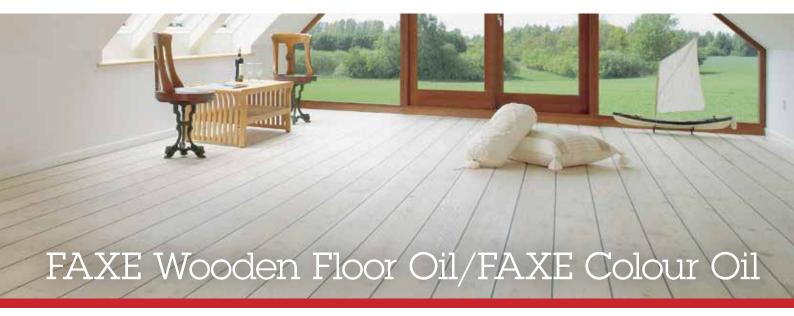

### **CERTIFICATES:**

FAXE Wooden Floor Oil is for application on untreated or lye treated solid wood and parquet flooring in living areas. It leaves the wood dirt-resistant and hard-wearing. FAXE Wooden Floor Oil dries quickly and is also suitable for professional use. It can be applied to small areas by hand or to large areas using a machine. FAXE Colour Oil is used for untreated or leached solid wood and parquet flooring in the living area. FAXE Colour Oil protects and colour the wood, and leaves the surface stain resistant and durable.

### **VARIANTS:**

FAXE Wooden Floor Oil Natural

FAXE Wooden Floor Oil White

FAXE Colour Oil Extra White

FAXE Colour Oil Extra Grey

FAXE Colour Oil Black

FAXE Colour Oil Walnut

FAXE Colour Oil Dark Brown