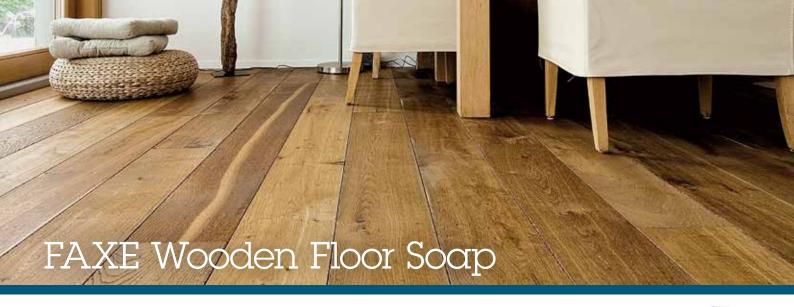

### A light, natural and open surface

FAXE Wooden Floor Soap is a mild, oil-regulating agent suitable for use on oiled, waxed or soap treated wood surfaces. In Scandinavia, only FAXE Wooden Floor Soap is used to treat rough or lye treated wood and wood in preserved buildings.

FAXE Wooden Floor Soap is made of light coloured, refined vegetable oil and natural wax. It is free of preservatives and solvents. FAXE Wood Soap Spray is a ready to use soap mixture, suitable for floors, furnitures, doors etc. FAXE Wood Soap Spray cleans the surface and at the same time keeps the surface filled up, with nurturing soap.

### **VARIANTS:**

FAXE Wooden Floor Soap Natural FAXE Wooden Floor Soap White FAXE Wood Soap Spray Naturel FAXE Wood Soap Spray White

### **AVAILABLE IN:**

1.0 L, 2.5 L, 5.0 L 750 ml Spray

FAXE Oil Soap is designed specifically for oiled wood and cork, and with FAXE Oil Soap, the surface is maintained and protected - just when wiping. FAXE Oil Soap provides the surface with smoothness, gloss and brings the colour back to the wood.