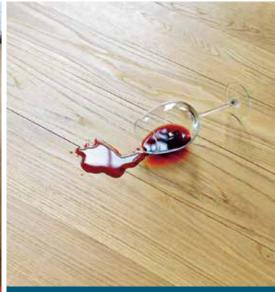

### **FAXE Spot Remover**

FAXE Spot Remover is a specialized product for removing stains. Typical stains such as grease, blood, coffee, tea, red wine on untreated, soaped, waxed and oiled wood can be removed gently. FAXE Spot Remover contains no solvents, fragrances and pigments.