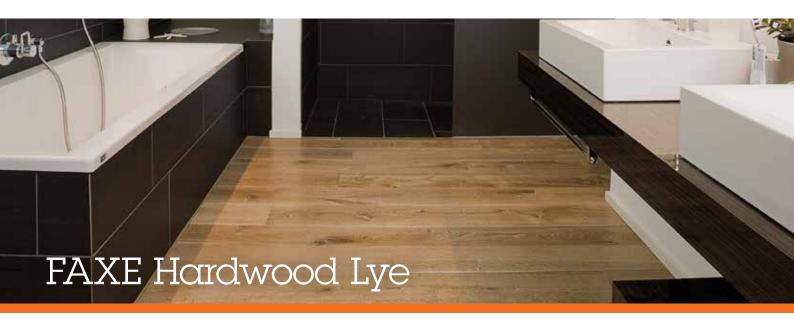

### **AVAILABLE IN:**

1,0 L, 2.5 L., 5,0 L.

FAXE Hardwood Lye gives a bleached look to beech, oak, ash, hevea and other light coloured hardwoods and retains the natural structure.

FAXE Hardwood Lye opens the pores of the wood, for better penetration of the following treatment.

Leaves a charataristic beautiful grain structure.

### **VARIANTS:**

FAXE Hardwood Lye