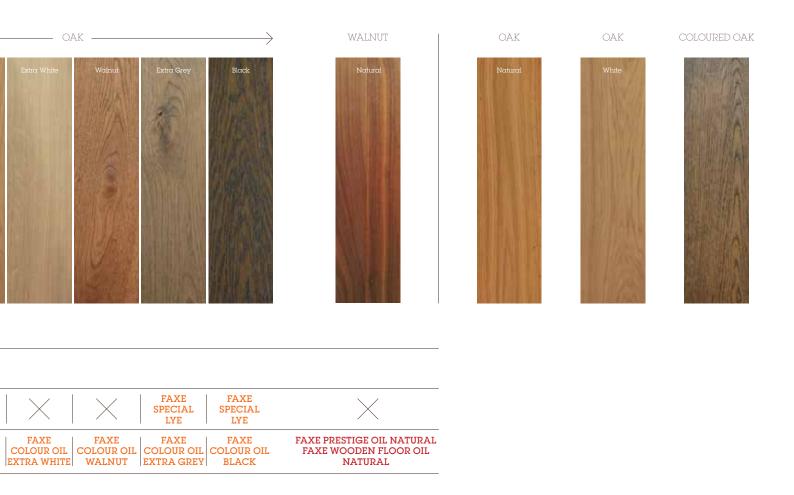

### UNTREATED FLOORS

Even with the best products available, you are able to get a poor end result. Therefore the products has to be used in the right way according to desired appearance.

FAXE feels obligated to guide you to the very best result, no matter if you want light, white, golden or coloured appearance.

In the matrix shown underneath, you will be led with very few steps, to the result you desire.

Choose wood specie and the appearance you want, and the matrix does the rest!

Remember that wood is a living material and can be different in appearance and behavior, even within the same species, so end result can vary.

PRETREATED FLOORS

### RENOVATION