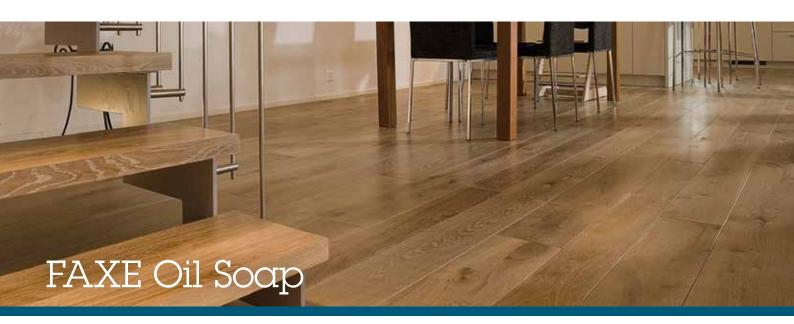

### **AVAILABLE IN:**

1.0 L, 2.5 L, 5.0 L 750 ml Spray

FAXE Oil Soap is designed specifically for oiled wood and cork, and with FAXE Oil Soap, the surface is maintained and protected - just when wiping. FAXE Oil Soap provides the surface with smoothness, gloss and brings the colour back to the wood.

FAXE Oil Soap is made from vegetable oils and natural wax with no added fragrances, preservatives or solvents.

### **VARIANTS:**

FAXE Oil Soap Natural FAXE Oil Soap White

### **AVAILABLE IN:**

1.0 L. 2.5 L.

FAXE Active Care is a cleaning and solvent-free woodcare agent for oiled and other open pored, treated surfaces.

It greatly enhances both colour and gloss. It is suitable for use on natural, oiled wooden floors, cork and linoleum, unglazed tiles and natural stone. FAXE Active Care forms a water-repellent, easy to clean protective film.