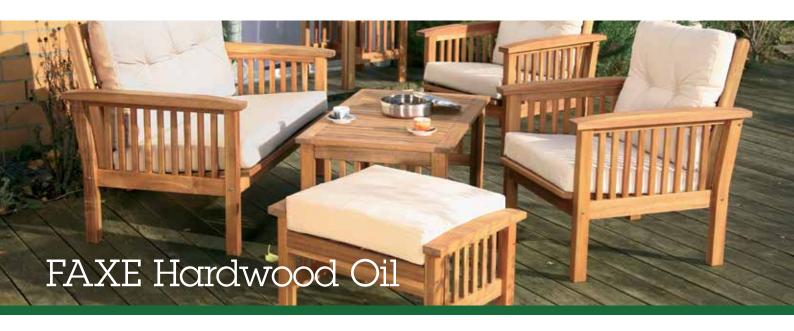

### **AVAILABLE IN:**

2.51

FAXE Hardwood Oil is used as treatment and renovation of e.g. garden furniture made of wood. FAXE Hardwood Oil is also suitable treatment of windows, doors and decking. FAXE Hardwood Oil protects the outdoor wood against climatic influences.

The pigment complements the colour of the wood and prevents a premature aging.

Structure and drawing are preserved by treatment with FAXE Hardwood Oil while providing an effective UV protection.

### **VARIANTS:**

FAXE Hardwood Oil Natural FAXE Hardwood Oil Bangkirai FAXE Hardwood Oil Teak

### **AVAILABLE IN:**

0.751