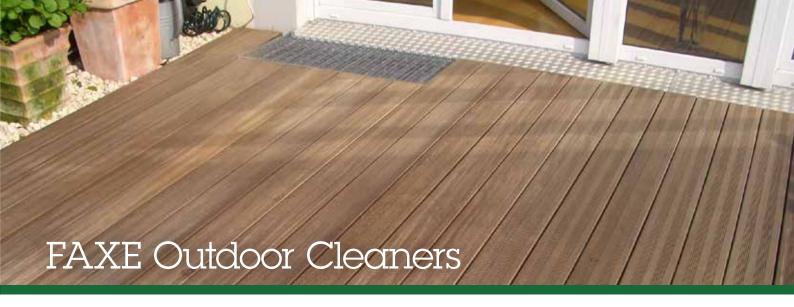

### **AVAILABLE IN:**

2.5 L

FAXE Wood Cleaner Outdoor removes dirt, algae coating and minor traces of weathering on untreated or oiled wood surfaces. FAXE Wood Cleaner Outdoor is used for regular cleaning and before finishing with FAXE Hardwood Oil.

FAXE Decking Cleaner is suitable for cleaning of patio coverings made of untreated or oiled wood, stone or composite material.

FAXE Decking Cleaner removes algae and prevents their rapid innovations. When using a scrubber with stiff bristles the cleaning is very quickly and efficiently, also by profiled surfaces. FAXE Decking Cleaner does not damage sorrounding plantings, etc.

### **VARIANTS:**

FAXE Wood Cleaner Outdoor FAXE Decking Cleaner

### **AVAILABLE IN:**

2.51

FAXE Hardwood Oil is used as treatment and renovation of e.g. garden furniture made of wood. FAXE Hardwood Oil is also suitable treatment of windows, doors and decking. FAXE Hardwood Oil protects the outdoor wood against climatic influences.