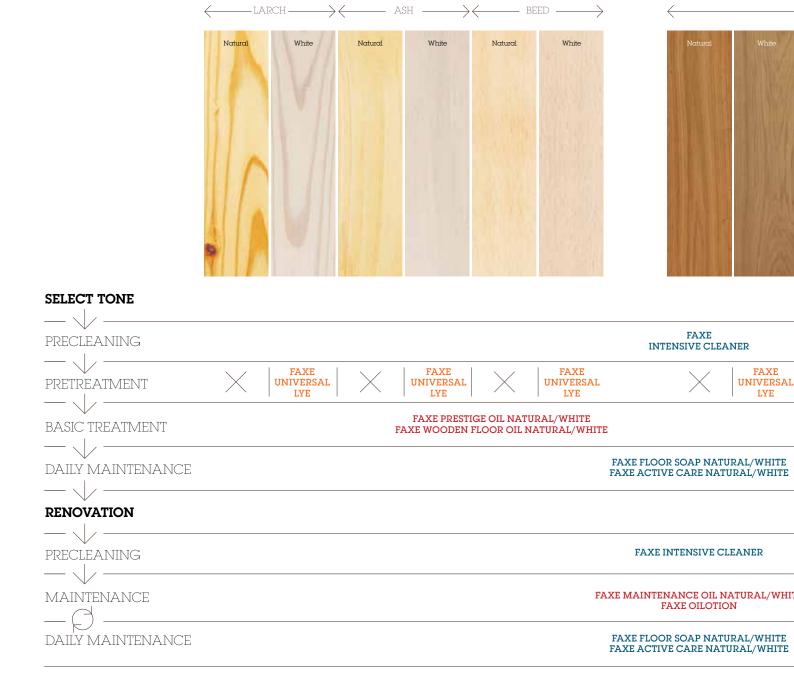

### UNTREATED FLOORS

Even with the best products available, you are able to get a poor end result. Therefore the products has to be used in the right way according to desired appearance.

FAXE feels obligated to guide you to the very best result, no matter if you want light, white, golden or coloured appearance.

In the matrix shown underneath, you will be led with very few steps, to the result you desire.

Choose wood specie and the appearance you want, and the matrix does the rest!

Remember that wood is a living material and can be different in appearance and behavior, even within the same species, so end result can vary.

PRETREATED FLOORS

### RENOVATION