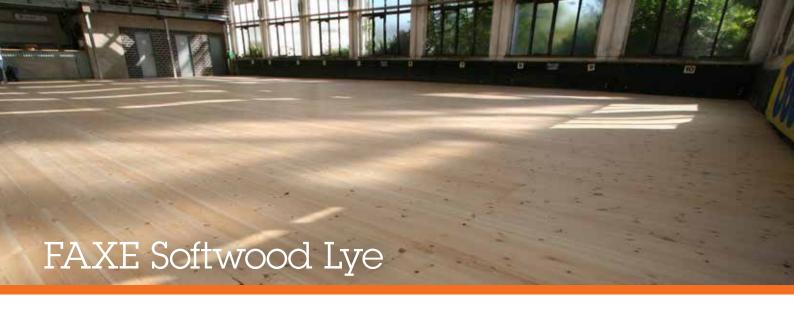

### **AVAILABLE IN:**

1,0 L, 2.5 L.

FAXE Softwood Lye effectively stops natural pine, spruce or pitch pine from yellowing.

The wood will take on a light, white, but rustic appearance, typical of surfaces treated with lye. Depending upon the type of wood, the heartwood will be accentuated, structure and grain will remain.

### **VARIANTS:**

FAXE Softwood Lye

### **AVAILABLE IN:**

1,0 L, 2.5 L., 5,0 L.

FAXE Hardwood Lye gives a bleached look to beech, oak, ash, hevea and other light coloured hardwoods and retains the natural structure.

FAXE Hardwood Lye opens the pores of the wood, for better penetration of the following treatment.