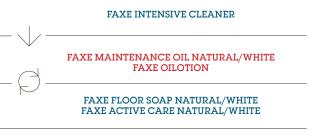

### RENOVATION

### **CERTIFICATES:**

FAXE Intensive Cleaner is an environmentally friendly basic cleaning agent for all types of wood and wood surfaces in living areas. It removes grease, dirt and the old residue of wood cleaning and care products. FAXE Intensive Cleaner enhances the quality of the surface and intensifies the colour of natural, sanded or planed wood.

### **CERTIFICATES:**

FAXE Maintenance Oil can be used for first application or for renovation of wood surfaces that have been treated with naturally hardening oil. It makes existing oiled surfaces particularly durable and restores the depth and brilliance of dull areas.

### **CERTIFICATES:**

FAXE Oilotion is developed for refreshing and maintenance of oiled floorings. Produced on basis of vegetable oils and contains wax. FAXE Oilotion provides the floor with oil and maintains it, gives a transparent, protecting and liquid resistant layer on the surface, which makes it easy to maintain. On natural oiled surfaces FAXE Oilotion will highlight and maintain the depth of the wood and the golden glow in the wood. FAXE Oilotion is especially suitable for wooden floorings, which are factory oil treated or basic treated with a FAXE Oil. Waterbased, Quick drying and no need of a disc mashine.