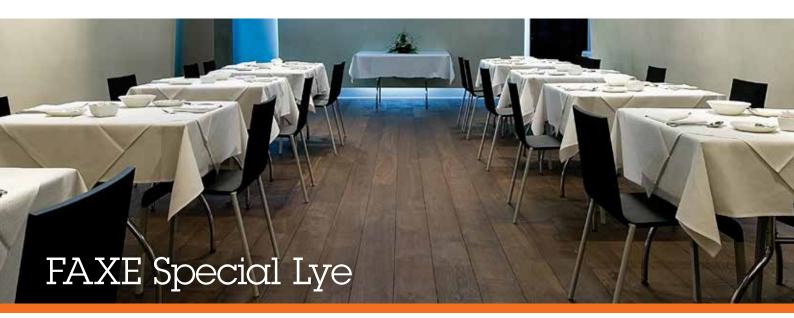

### **AVAILABLE IN:**

1,0 L, 2.5 L., 5,0 L.

FAXE Special Lye gives a smoked effect on oak and preserves the structure and vein drawings.

FAXE Special Lye contains no pigments. For colouring of the floor, FAXE Combicolor can be added in different colours.

### **VARIANTS:**

FAXE Special Lye

### **AVAILABLE IN:**

2.5 L

FAXE GOlak Extremely Strong is water-based, very effective, with an unbeatable robust surface, making the wood easy to clean. Suitable for lacquering high-traffic areas.

FAXE GOlak Cleaner is an effective product, specially made for preparatory cleaning of wood surfaces to be lacquered.