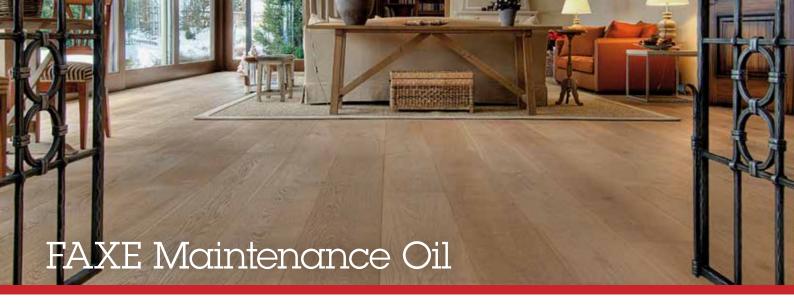

### **CERTIFICATES:**

FAXE Maintenance Oil can be used for first application or for renovation of wood surfaces that have been treated with naturally hardening oil. It makes existing oiled surfaces particularly durable and restores the depth and brilliance of dull areas.

FAXE Maintenance Oil is recommended by manufacturers of ready-to-lay parquet flooring. Oily, waxy and sticky substances can be gently and effectively dissolved and removed using FAXE Maintenance Oil. It can be applied to small areas by hand or to large areas using a machine.

### **VARIANTS:**

FAXE Maintenance Oil Natural FAXE Maintenance Oil White

### **AVAILABLE IN:**

1,0 L, 2.5 L., 5,0 L.