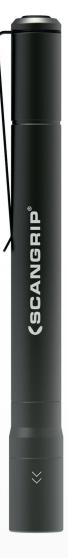

## FLASH PEN

## Sturdy pencil flashlight with boost mode

FLASH PEN is very sturdy and of extraordinary high quality designed for the professional user. With significantly improved light output, a compact design and even more functionality, the flashlight is a true sidekick throughout the work day.

By means of the focus function you can vary the beam angle from  $10^\circ$  to  $60^\circ$ , from concentrated and focused light beam angle to long-distance light. Light output reaches up to 80 m.

Supplied with a clip and designed to always have in the chest pocket, right at your fingertips. The housing is made of anodised aluminium for high durability and an ergonomic and safe grip. Waterproof, IP54.