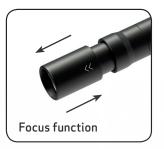

By means of the focus function you can vary the beam angle from  $10^\circ$  to  $60^\circ$ , from concentrated and focused light beam angle to long-distance light. Light output reaches up to 80 m.

Supplied with a clip and designed to always have in the chest pocket, right at your fingertips. The housing is made of anodised aluminium for high durability and an ergonomic and safe grip. Waterproof, IP54.