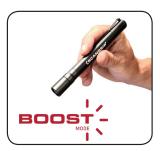

The flashlight features a magnetic on/off switch with boost mode that enables you to increase the light output from 100 to 200 lumen. Hold down the on/off switch for two seconds to activate boost mode. The flashlight automatically turns to NORMAL mode after 60 seconds.